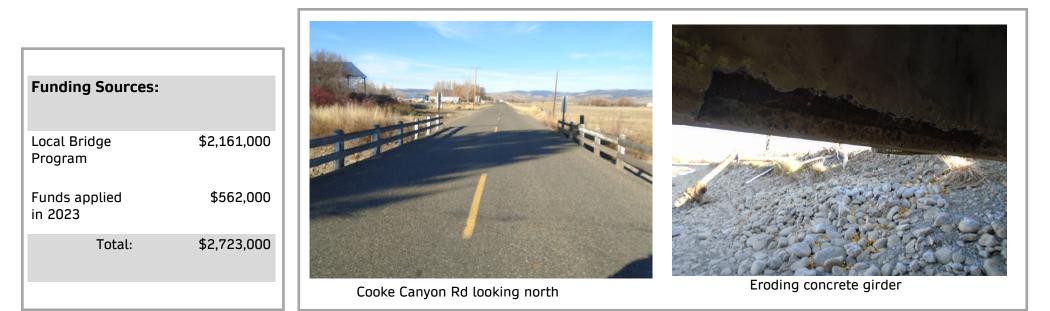

Project Description:

Bridge #80181 on Cooke Canyon Road at MP 0.24 over the Hiline Canal is currently load restricted and structurally deficient. This project will replace existing single span, structurally deficient, load posted concrete bridge with a longer, single span, prestressed concrete girder structure to meet current design standards and to improve the hydraulic opening.